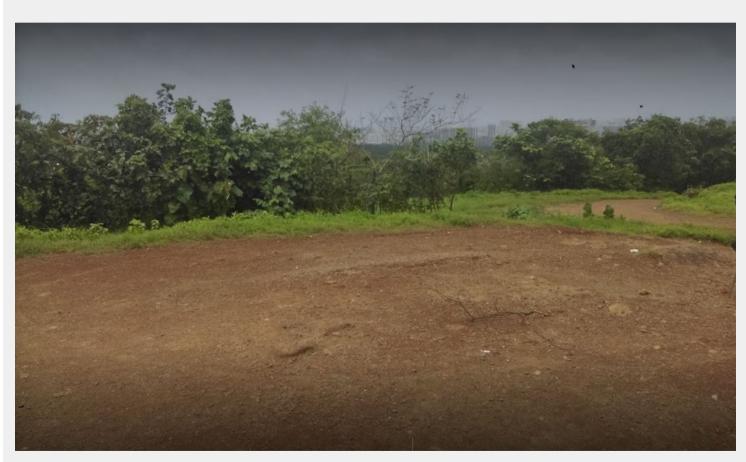

## Filmcity - Opp. Mrutunjay Maidan Rd.

OPP. MRUTUNJAY MAIDAN ROAD

| ☆ Area Specifications                            |  |  |  |  |
|--------------------------------------------------|--|--|--|--|
| Length x width -                                 |  |  |  |  |
| Area sft -19800                                  |  |  |  |  |
| View Layout Spec. chart                          |  |  |  |  |
|                                                  |  |  |  |  |
|                                                  |  |  |  |  |
|                                                  |  |  |  |  |
|                                                  |  |  |  |  |
|                                                  |  |  |  |  |
| ☆ Available Services & Facilities                |  |  |  |  |
| Water Connections & Electric Connections         |  |  |  |  |
|                                                  |  |  |  |  |
|                                                  |  |  |  |  |
|                                                  |  |  |  |  |
|                                                  |  |  |  |  |
|                                                  |  |  |  |  |
|                                                  |  |  |  |  |
| ☆ Prominent Shoots                               |  |  |  |  |
| -                                                |  |  |  |  |
|                                                  |  |  |  |  |
|                                                  |  |  |  |  |
|                                                  |  |  |  |  |
|                                                  |  |  |  |  |
|                                                  |  |  |  |  |
|                                                  |  |  |  |  |
| ☆ What you can do here (Canvas your imagination) |  |  |  |  |
|                                                  |  |  |  |  |